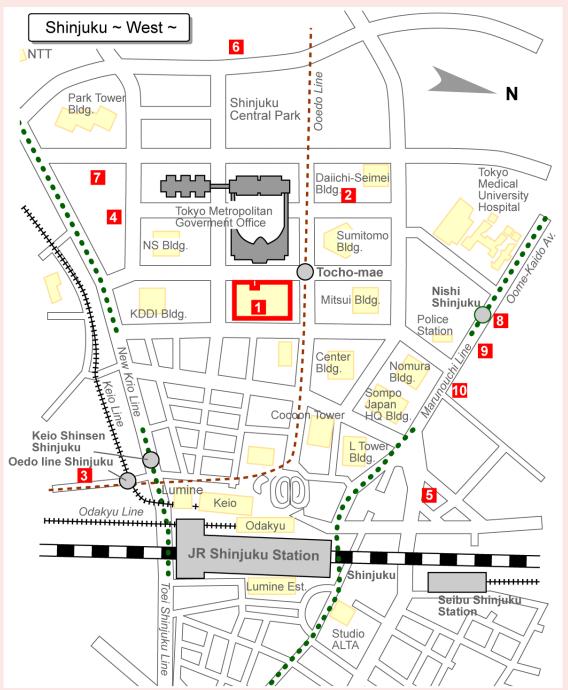

| art moter of the June grade. |                                                                                  |                                                                               |                |                                                                                                |
|------------------------------|----------------------------------------------------------------------------------|-------------------------------------------------------------------------------|----------------|------------------------------------------------------------------------------------------------|
| No.                          | Hotel Name                                                                       | (As of February 2009)                                                         |                | Address                                                                                        |
|                              |                                                                                  |                                                                               |                | Phone                                                                                          |
|                              | (URL)                                                                            | Single with bath                                                              | Twin with bath | Access                                                                                         |
| 1                            | Keio Plaza Hotel Tokyo                                                           | Single Occupancy<br>JPY 20,000∼JPY 32,000                                     |                | 2-2-1 Nishi-Shinjuku, Shinjuku-ku, Tokyo<br>+81-3-3344-0111                                    |
|                              | (Congress Venue)                                                                 |                                                                               |                |                                                                                                |
|                              | http://www.keioplaza.com                                                         |                                                                               |                | 5 min. walk from Shinjuku Sta. West Exit                                                       |
|                              | Hyatt Regency Tokyo                                                              | Double Occupancy JPY 25,000∼JPY 35,000                                        |                | 2-7-2 Nishi-Shinjuku Shinjuku-ku Tokyo<br>+81-3-3348-1234                                      |
| 2                            | http://tokyo.regency.hyatt.com/hyatt/                                            |                                                                               |                | 9 min. walk from Shinjuku Sta. West Exit                                                       |
|                              | hotels/index.jsp                                                                 |                                                                               |                | 4 min. walk to the venue hotel                                                                 |
| 3                            | Hotel Sunroute Plaza Shinjuku<br>http://www.hotelsunrouteplazashinjuk<br>u.jp/en |                                                                               |                | 2-3-1 Yoyogi, Shibuya-ku, Tokyo<br>+81-3-3375-3211                                             |
|                              |                                                                                  | Single Occupancy JPY 10,000~JPY14,000  Double Occupancy JPY 15,000~JPY 18,000 |                | 3 minutes walk from the South Exit of                                                          |
|                              |                                                                                  |                                                                               |                | Shinjuku Station 7 min. walk to the venue hotel                                                |
| 4                            | Shinjuku Washington Hotel<br>http://www.shinjyuku-wh.com/english                 |                                                                               |                | 3-2-9 Nishi-Shinjuku, Shinjuku-ku, Tokyo                                                       |
|                              |                                                                                  |                                                                               |                | +81-3-3343-3111<br>10 min. walk from Shinjuku Sta.South Exit                                   |
|                              |                                                                                  |                                                                               |                | 5 min. walk to the venue hotel.                                                                |
| 5                            | Star Hotel Tokyo http://starhotel.co.jp/city/tokyo/eng_s tay/index.html          |                                                                               |                | 7-10-5 Nishi-Shinjuku, Shinjuku-ku, Tokyo                                                      |
|                              |                                                                                  |                                                                               |                | 2+81-3-3361-1111                                                                               |
|                              |                                                                                  |                                                                               |                | 3 min walk from Shinjuku Sta. 7 min. walk to the venue hotel.                                  |
|                              | 11                                                                               |                                                                               |                | 4-31-1 Nishi-Shinjuku, Shinjuku-ku, Tokyo                                                      |
| 6                            | Shinjuku New City Hotel<br>http://www.newcityhotel.co.jp/eng                     | Single Occupancy<br>JPY 9,500∼JPY 11,000                                      |                | +81-3-3375-6511                                                                                |
|                              |                                                                                  |                                                                               |                | 15 min. walk to JR Shinjuku Sta. West Exit or 5 min. by free shuttle bus from JR Shinjuku Sta. |
|                              |                                                                                  |                                                                               |                | 9 min. walk to the venue hotel.                                                                |
| 7                            | Hotel Sunmembers Tokyo<br>Shinjuku                                               | Double Occupancy                                                              |                | 3-5-13 Nishi-Shinjuku, Shinjuku-ku, Tokyo<br>+81-3-3349-8601                                   |
|                              |                                                                                  | JPY 14.500                                                                    | ~JPY 16,000    | 15 minutes walk from the South Exit of                                                         |
|                              |                                                                                  | 3 11,500                                                                      | 1 20,000       | Shinjuku Station 10 min. walk to the venue hotel                                               |
|                              |                                                                                  |                                                                               |                | TO min. walk to the venue notel                                                                |

<sup>•</sup>Room rates include service charge, a 5% consumption tax and hotel tax where applicable.

<sup>•</sup>Room rates do not include meals.

- 1. Keio Plaza Hotel Tokyo (Venue)
- 2. Hyatt Regency Tokyo
- 3. Hotel Sunroute Plaza Shinjuku
- 4. Shinjuku Washington Hotel
- 5. Star Hotel Tokyo

- 6. Shinjuku New City Hotel
- 7. Hotel Sunmembers Tokyo Shinjuku
- 8. Hotel Rose Garden Shinjuku
- 9. Nishitetsu Inn Shinjuku
- 10. Kato Ladies Clinic